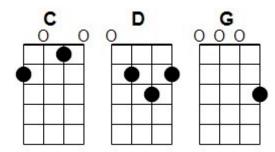

ne a light on [G///] me [C/] [G] Let the Midnight [D] Special [C] shine an ever lovin' [D7//] light on [G///] me [C/] [G-HOLD]

[NC] If you're ever in [C] Houston — well you better do the [G///] right [C/] [G] — you better not [D] gamble [C] and you better not [G///] fight [G7/] [G-HOLD]

[NC] Or the sheriff will [C] grab ya — and the boys will bring you [G///] down [C/] [G] the next thing you [D] know, boy, [C] you're prison [G///] bound [C/] [GHOLD]

[NC] Let the Midnight [C] Special shine a light on [G///] me [C/] [G] Let the Midnight [D] Special [C] shine a light on [G///] me [C/] [G] Let the Midnight [C] Special shine a light on [G///] me [C/] [G] Let the Midnight [D] Special [C] shine an ever lovin' [D7//] light on [G///] me [C/] [G-HOLD]

## **GCEA TUNING**





## **BARI TUNING**