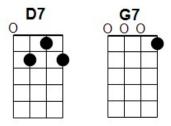

a light on [G///] me [C/] [G] Let the Midnight [D] Special [C] shine an ever lovin' [D7//] light on [G///] me [C/] [G-HOLD]

[NC] If you're ever in [C] Houston — well you better do the [G///] right [C/] [G] — you better not [D] gamble [C] and you better not [G///] fight [G7/] [G-HOLD]

[NC] Or the sheriff will [C] grab ya — and the boys will bring you [G///] down [C/] [G] the next thing you [D] know, boy, [C] you're prison [G///] bound [C/] [GHOLD]

[NC] Let the Midnight [C] Special shine a light on [G///] me [C/] [G] Let the Midnight [D] Special [C] shine a light on [G///] me [C/] [G] Let the Midnight [C] Special shine a light on [G///] me [C/] [G] Let the Midnight [D] Special [C] shine an ever lovin' [D7//] light on [G///] me [C/] [G-HOLD]

## **GCEA TUNING**





## **BARI TUNING**