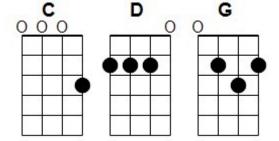

Midnight [C] Special shine a light on [G///] me [C/] [G] Let the Midnight [D] Special [C] shine an ever lovin' [D7//] light on [G///] me [C/] [G-HOLD]

[NC] If you're ever in [C] Houston — well you better do the [G///] right [C/] [G] — you better not [D] gamble [C] and you better not [G///] fight [G7/] [G-HOLD]

[NC] Or the sheriff will [C] grab ya — and the boys will bring you [G///] down [C/] [G] the next thing you [D] know, boy, [C] you're prison [G///] bound [C/] [GHOLD]

[NC] Let the Midnight [C] Special shine a light on [G///] me [C/] [G] Let the Midnight [D] Special [C] shine a light on [G///] me [C/] [G] Let the Midnight [C] Special shine a light on [G///] me [C/] [G] Let the Midnight [D] Special [C] shine an ever lovin' [D7//] light on [G///] me [C/] [G-HOLD]

## **GCEA TUNING**





## **BARI TUNING**