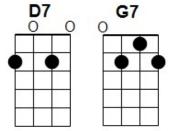

dnight [C] Special shine a light on [G///] me [C/] [G] Let the Midnight [D] Special [C] shine an ever lovin' [D7//] light on [G///] me [C/] [G-HOLD]

[NC] If you're ever in [C] Houston — well you better do the [G///] right [C/] [G] — you better not [D] gamble [C] and you better not [G///] fight [G7/] [G-HOLD]

[NC] Or the sheriff will [C] grab ya — and the boys will bring you [G///] down [C/] [G] the next thing you [D] know, boy, [C] you're prison [G///] bound [C/] [GHOLD]

[NC] Let the Midnight [C] Special shine a light on [G///] me [C/] [G] Let the Midnight [D] Special [C] shine a light on [G///] me [C/] [G] Let the Midnight [C] Special shine a light on [G///] me [C/] [G] Let the Midnight [D] Special [C] shine an ever lovin' [D7//] light on [G///] me [C/] [G-HOLD]

## **GCEA TUNING**





## **BARI TUNING**