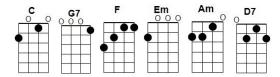

be jolly, [D7HOLD] deck the halls with [G7HOLD] boughs of holly.

[C] Rockin around the Christmas tree have a [G7] happy holiday Everyone dancing merrily in the new old fashioned [C] way...[G7]

[C] Rockin around the Christmas tree at the [G7] Christmas party hop Mistletoe hung where you can see every couple tries to [C] stop Rockin around the Christmas tree let the [G7] Christmas spirit ring Later we'll have some punkin pie and well do some carol [C//]ing [C7//]

[F] You will get a sentimental [Em] feeling when you hear [Am] Voices singing lets be jolly, [D7HOLD] deck the halls with [G7HOLD] boughs of holly. [C] Rockin around the Christmas tree have a [G7] happy holiday Everyone dancing merrily in the NEW! OLD! FASHIONED! [C] way!!! [CHOLD]

## **GCEA TUNING**



## **BARITONE TUNING**