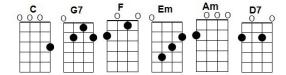

r [Am] Voices singing lets be jolly, [D7HOLD] deck the halls with [G7HOLD] boughs of holly.

[C] Rockin around the Christmas tree have a [G7] happy holiday Everyone dancing merrily in the new old fashioned [C] way...[G7]

[C] Rockin around the Christmas tree at the [G7] Christmas party hop Mistletoe hung where you can see every couple tries to [C] stop Rockin around the Christmas tree let the [G7] Christmas spirit ring Later we'll have some punkin pie and well do some carol [C//]ing [C7//]

[F] You will get a sentimental [Em] feeling when you hear [Am] Voices singing lets be jolly, [D7HOLD] deck the halls with [G7HOLD] boughs of holly. [C] Rockin around the Christmas tree have a [G7] happy holiday Everyone dancing merrily in the NEW! OLD! FASHIONED! [C] way!!! [CHOLD]

## **GCEA TUNING**



## **BARITONE TUNING**