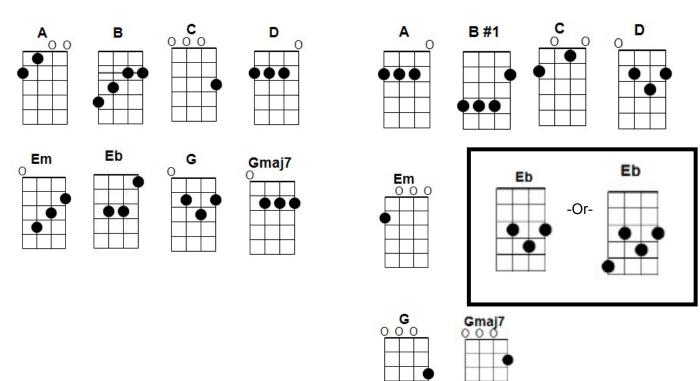

## THIS LITTLE LIGHT OF MINE

## Popularized by The Seekers (1969)

First known reference to the song was in an African Methodist Church (1933) Modern arrangement by Harry Dixon Loes (1940s)

- [G] This little light of mine, I'm gonna let it shine [G/// Gmaj7/].
- [C] This little light of mine, I'm gonna let it [G] shine. This little light of mine,
- [B] I'm gonna let it [Em] shine. Every [G] day, every [Eb] day, every [Em] day, every [A] way, Gonna [G//] let my [D//] little light [G-HOLD] shine.
- [G] Light that shines is the light of love, [C] Hides the darkness from above,
- [G] Shines on me and it shines on you, [A] Shows you what the power of
- [D] love can do. [G] Shine my light both bright and clear, [C] Shine my light both far and near, [G] In every dark corner [Em] that I find, [G//] let my [D//] little light [G-HOLD] shine.
- [G] This little light of mine, I'm gonna let it shine [G/// Gmaj7/].
- [C] This little light of mine, I'm gonna let it [G] shine. This little light of mine,
- [B] I'm gonna let it [Em] shine. Every [G] day, every [Eb] day, every [Em] day, every [A] way, Gonna [G//] let my [D//] little light [G-HOLD] shine.
- [G] Monday gave me the gift of love, [C] Tuesday peace came from above,
- [G] Wednesday told me to have more faith, [A] Thursday gave me a little more grace, [G] Friday told me to watch and pray, Saturday told me just [C] what to say, [G] Sunday gave me the [Em] power divine, Gonna [G//] let my [D//] little light [G-HOLD] shine.
- [G] This little light of mine, I'm gonna let it shine [G/// Gmaj7/].
- [C] This little light of mine, I'm gonna let it [G] shine. This little light of mine,
- [B] I'm gonna let it [Em] shine. Every [G] day, every [Eb] day, every [Em] day, every [A] way, Gonna [G//] let my [D//] little light [G-HOLD] shine.
- [G] This little light of mine, I'm gonna let it shine [G/// Gmaj7/].
- [C] This little light of mine, I'm gonna let it [G] shine. This little light of mine,
- [B] I'm gonna let it [Em] shine. Every [G] day, every [Eb] day, every [Em] day, every [A] way, Gonna [G//] let my [D//] little light [G-HOLD] shine.
- [G] Shine, [Em] shine, [C] shine, [D] shine, [G] shine. [G-HOLD]