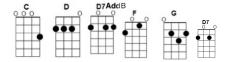

## ANGEL FROM MONTGOMERY Words and Music by John Prine

Moderately, not too slow 4/4 Time, Key of G

Red Chords = Less than a full measure Black bracketed chords = 1 full measure

[C] [G]

- [G] I am an old [C] woman [G] named after my [C] mother
- [G] My old man is a- [C] -nother [D7addB//] child that's [D7/] grown [G///] old [C/]
- [G] If dreams were [C] lightning, [G] and thunder were de- [C] -sire
- [G] This old house would've [C] burnt down a [D7addB//] long time [D7/] a- [G///] -go. [C/]

## Chorus:

- [G] Make me an [F] angel that [C] flies from Mont- [G] -gomery.
- [G] Make me a [F] poster of an [C///] old rode [G///] -o [C/]
- [G] Just give me [F] one thing that [C] I can hold on [G] to
- [G] To believe in this [C] livin' is just a [D7add B//] hard way [D7/] to [G///] go [C/] [G]
- [G] When I was a [C] young girl [G] I had me [C] a cowboy,
- [G] Wasn't much to [C] look at, just a [D7addB//] free ram- [D7/] -blin' [G///] man. [C/]
- [G] But that was a [C] long time, [G] and no matter [C] how I try
- [G] The years just [C] blow by like a [D7addB//] broken [D7/] down [G///] dam [C/]

## Chorus:

- [G] Make me an [F] angel that [C] flies from Mont- [G] -gomery.
- [G] Make me a [F] poster of an [C///] old rode [G///] -o [C/]
- [G] Just give me [F] one thing that [C] I can hold on [G] to
- [G] To believe in this [C] livin' is just a [D7add B//] hard way [D7/] to [G///] go [C/] [G]
- [G] There's flies in the [C] kitchen, [G] I can hear all their [C] buzzin'
- [G] And I ain't done [C] nothin' since I [D7addB//] woke up [D7/] to- [G///] -day. [C/]
- [G] How the hell can a [C] person [G] go to work in the [C] mornin'
- [G] Come home in the [C] evenin' and have [D7addB//] nothin' [D7/] to [G///] say? [C/]

## **Outro Chorus:**

- [G] Make me an [F] angel that [C] flies from Mont- [G] -gomery.
- [G] Make me a [F] poster of an [C///] old rode [G///] -o [C/]
- [G] Just give me [F] one thing that [C] I can hold on [G] to
- [G] To believe in this [C] livin' is just a [D7add B//] hard way [D7/] to [G///] go [C/] [G-HOLD]