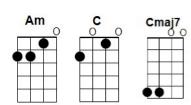

## YOUR CHEATIN' HEART

By Hank Williams

INTRO: [Cx2] [Fx2] [G7-Stop]

[NC] Your Cheatin' [Cx3] heart [Cmaj7 x1]

[C7] Will make you [Fx3] weep [Amx1] [Dm]

You'll cry and [G7x3] cry [Fx1] [G7]

And try to [C] sleep [G7-stop]

[NC] But sleep won't [Cx3] [Cmaj7 x1]

[C7] The whole night [Fx3] through [Amx1] [Dm]

Your cheatin' [G7 x3] [Fx1] [G7] will tell on [C] you [C7-stop]

[NC] When tears come [F] down

Like falling [C] rain

You'll toss [D7] around

And call my [G7x3] name [Fx1] [G7-stop]

[NC] You'll walk the [Cx3] floor [Cmaj7 x1]

[C7] The way I do [Fx3] [Amx1] [Dm]

Your cheatin' [G7x3] [Fx1] [G7] will tell on [C] you [G7-stop]

[NC] Your cheatin' [Cx3] heart [Cmaj7 x1]

[C7] Will pine some [Fx3] day [Amx1] [Dm]

And rue the **[G7x3]** love **[Fx1] [G7]** 

You threw a- [C] -way [G7-stop]

[NC] The time will [Cx3] come [Cmaj7 x1]

[C7] When you'll be [Fx3] blue [Amx1] [Dm]

Your cheatin' [G7x3] heart [Fx1] [G7] will tell on [C] you [C7-stop]

[NC] When tears come [F] down

Like falling [C] rain

You'll toss [D7] around

And call my [G7x3] name [Fx1] [G7-stop]

[NC] You'll walk the [Cx3] floor [Cmaj7 x1]

[C7] The way I do [Fx3] [Amx1] [Dm]

Your cheatin' [G7x3] [Fx1] [G7] will tell on [C] you