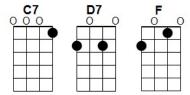

## YOUR CHEATIN' HEART

By Hank Williams

INTRO: [Cx2] [Fx2] [G7-Stop]

[NC] Your Cheatin' [Cx3] heart [Cmaj7 x1]

[C7] Will make you [Fx3] weep [Amx1] [Dm]

You'll cry and [G7x3] cry [Fx1] [G7]

And try to [C] sleep [G7-stop]

[NC] But sleep won't [Cx3] [Cmaj7 x1]

[C7] The whole night [Fx3] through [Amx1] [Dm]

Your cheatin' [G7 x3] [Fx1] [G7] will tell on [C] you [C7-stop]

[NC] When tears come [F] down

Like falling [C] rain

You'll toss [D7] around

And call my [G7x3] name [Fx1] [G7-stop]

[NC] You'll walk the [Cx3] floor [Cmaj7 x1]

[C7] The way I do [Fx3] [Amx1] [Dm]

Your cheatin' [G7x3] [Fx1] [G7] will tell on [C] you [G7-stop]

[NC] Your cheatin' [Cx3] heart [Cmaj7 x1]

[C7] Will pine some [Fx3] day [Amx1] [Dm]

And rue the **[G7x3]** love **[Fx1] [G7]** 

You threw a- [C] -way [G7-stop]

[NC] The time will [Cx3] come [Cmaj7 x1]

[C7] When you'll be [Fx3] blue [Amx1] [Dm]

Your cheatin' [G7x3] heart [Fx1] [G7] will tell on [C] you [C7-stop]

[NC] When tears come [F] down

Like falling [C] rain

You'll toss [D7] around

And call my [G7x3] name [Fx1] [G7-stop]

[NC] You'll walk the [Cx3] floor [Cmaj7 x1]

[C7] The way I do [Fx3] [Amx1] [Dm]

Your cheatin' [G7x3] [Fx1] [G7] will tell on [C] you