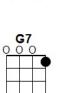

## YOUR CHEATIN' HEART

By Hank Williams

INTRO: [Cx2] [Fx2] [G7-Stop]

[NC] Your Cheatin' [Cx3] heart [Cmaj7 x1]

[C7] Will make you [Fx3] weep [Amx1] [Dm]

You'll cry and [G7x3] cry [Fx1] [G7]

And try to [C] sleep [G7-stop]

[NC] But sleep won't [Cx3] [Cmaj7 x1]

[C7] The whole night [Fx3] through [Amx1] [Dm]

Your cheatin' [G7 x3] [Fx1] [G7] will tell on [C] you [C7-stop]

[NC] When tears come [F] down

Like falling [C] rain

You'll toss [D7] around

And call my [G7x3] name [Fx1] [G7-stop]

[NC] You'll walk the [Cx3] floor [Cmaj7 x1]

[C7] The way I do [Fx3] [Amx1] [Dm]

Your cheatin' [G7x3] [Fx1] [G7] will tell on [C] you [G7-stop]

[NC] Your cheatin' [Cx3] heart [Cmaj7 x1]

[C7] Will pine some [Fx3] day [Amx1] [Dm]

And rue the **[G7x3]** love **[Fx1] [G7]** 

You threw a- [C] -way [G7-stop]

[NC] The time will [Cx3] come [Cmaj7 x1]

[C7] When you'll be [Fx3] blue [Amx1] [Dm]

Your cheatin' [G7x3] heart [Fx1] [G7] will tell on [C] you [C7-stop]

[NC] When tears come [F] down

Like falling [C] rain

You'll toss [D7] around

And call my [G7x3] name [Fx1] [G7-stop]

[NC] You'll walk the [Cx3] floor [Cmaj7 x1]

[C7] The way I do [Fx3] [Amx1] [Dm]

Your cheatin' [G7x3] [Fx1] [G7] will tell on [C] you