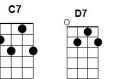

## YOUR CHEATIN' HEART

By Hank Williams

INTRO: [Cx2] [Fx2] [G7-Stop]

[NC] Your Cheatin' [Cx3] heart [Cmaj7 x1]

[C7] Will make you [Fx3] weep [Amx1] [Dm]

You'll cry and [G7x3] cry [Fx1] [G7]

And try to [C] sleep [G7-stop]

[NC] But sleep won't [Cx3] [Cmaj7 x1]

[C7] The whole night [Fx3] through [Amx1] [Dm]

Your cheatin' [G7 x3] [Fx1] [G7] will tell on [C] you [C7-stop]

[NC] When tears come [F] down

Like falling [C] rain

You'll toss [D7] around

And call my [G7x3] name [Fx1] [G7-stop]

[NC] You'll walk the [Cx3] floor [Cmaj7 x1]

[C7] The way I do [Fx3] [Amx1] [Dm]

Your cheatin' [G7x3] [Fx1] [G7] will tell on [C] you [G7-stop]

[NC] Your cheatin' [Cx3] heart [Cmaj7 x1]

[C7] Will pine some [Fx3] day [Amx1] [Dm]

And rue the **[G7x3]** love **[Fx1] [G7]** 

You threw a- [C] -way [G7-stop]

[NC] The time will [Cx3] come [Cmaj7 x1]

[C7] When you'll be [Fx3] blue [Amx1] [Dm]

Your cheatin' [G7x3] heart [Fx1] [G7] will tell on [C] you [C7-stop]

[NC] When tears come [F] down

Like falling [C] rain

You'll toss [D7] around

And call my [G7x3] name [Fx1] [G7-stop]

[NC] You'll walk the [Cx3] floor [Cmaj7 x1]

[C7] The way I do [Fx3] [Amx1] [Dm]

Your cheatin' [G7x3] [Fx1] [G7] will tell on [C] you