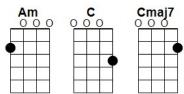

## YOUR CHEATIN' HEART

By Hank Williams

INTRO: [Cx2] [Fx2] [G7-Stop]

[NC] Your Cheatin' [Cx3] heart [Cmaj7 x1]

[C7] Will make you [Fx3] weep [Amx1] [Dm]

You'll cry and [G7x3] cry [Fx1] [G7]

And try to [C] sleep [G7-stop]

[NC] But sleep won't [Cx3] [Cmaj7 x1]

[C7] The whole night [Fx3] through [Amx1] [Dm]

Your cheatin' [G7 x3] [Fx1] [G7] will tell on [C] you [C7-stop]

[NC] When tears come [F] down

Like falling [C] rain

You'll toss [D7] around

And call my [G7x3] name [Fx1] [G7-stop]

[NC] You'll walk the [Cx3] floor [Cmaj7 x1]

[C7] The way I do [Fx3] [Amx1] [Dm]

Your cheatin' [G7x3] [Fx1] [G7] will tell on [C] you [G7-stop]

[NC] Your cheatin' [Cx3] heart [Cmaj7 x1]

[C7] Will pine some [Fx3] day [Amx1] [Dm]

And rue the **[G7x3]** love **[Fx1] [G7]** 

You threw a- [C] -way [G7-stop]

[NC] The time will [Cx3] come [Cmaj7 x1]

[C7] When you'll be [Fx3] blue [Amx1] [Dm]

Your cheatin' [G7x3] heart [Fx1] [G7] will tell on [C] you [C7-stop]

[NC] When tears come [F] down

Like falling [C] rain

You'll toss [D7] around

And call my [G7x3] name [Fx1] [G7-stop]

[NC] You'll walk the [Cx3] floor [Cmaj7 x1]

[C7] The way I do [Fx3] [Amx1] [Dm]

Your cheatin' [G7x3] [Fx1] [G7] will tell on [C] you