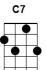

## YOUR CHEATIN' HEART

By Hank Williams

INTRO: [Cx2] [Fx2] [G7-Stop]

[NC] Your Cheatin' [Cx3] heart [Cmaj7 x1]

[C7] Will make you [Fx3] weep [Amx1] [Dm]

You'll cry and [G7x3] cry [Fx1] [G7]

And try to [C] sleep [G7-stop]

[NC] But sleep won't [Cx3] [Cmaj7 x1]

[C7] The whole night [Fx3] through [Amx1] [Dm]

Your cheatin' [G7 x3] [Fx1] [G7] will tell on [C] you [C7-stop]

[NC] When tears come [F] down

Like falling [C] rain

You'll toss [D7] around

And call my [G7x3] name [Fx1] [G7-stop]

[NC] You'll walk the [Cx3] floor [Cmaj7 x1]

[C7] The way I do [Fx3] [Amx1] [Dm]

Your cheatin' [G7x3] [Fx1] [G7] will tell on [C] you [G7-stop]

[NC] Your cheatin' [Cx3] heart [Cmaj7 x1]

[C7] Will pine some [Fx3] day [Amx1] [Dm]

And rue the **[G7x3]** love **[Fx1] [G7]** 

You threw a- [C] -way [G7-stop]

[NC] The time will [Cx3] come [Cmaj7 x1]

[C7] When you'll be [Fx3] blue [Amx1] [Dm]

Your cheatin' [G7x3] heart [Fx1] [G7] will tell on [C] you [C7-stop]

[NC] When tears come [F] down

Like falling [C] rain

You'll toss [D7] around

And call my [G7x3] name [Fx1] [G7-stop]

[NC] You'll walk the [Cx3] floor [Cmaj7 x1]

[C7] The way I do [Fx3] [Amx1] [Dm]

Your cheatin' [G7x3] [Fx1] [G7] will tell on [C] you