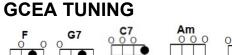

## **METRONOME SPEED: 140** INTRO: [G7-4 beats] [G7-4 beats] [C-4 beats] [C7-4 beats] Start singing on the 2nd count of the C7.

This land is **[F]** your land this land is **[C]** my land From Cali [G7]-fornia to the New York [C/C7] island From the redwood **[F]** forest to the Gulf Stream **[C/Am]** waters [G7] This land was made for you and [C/C7] me...

As I was [F] walking that ribbon of [C] highway I saw a -- [G7] bove me that endless [C/C7] skyway I saw be -- [F] low me that golden [C/Am] valley [G7] This land was made for you and [C/C7] me...

This land is [F] your land this land is [C] my land From Cali [G7]-fornia to the New York [C/C7] island From the redwood [F] forest to the Gulf Stream [C/Am] waters [G7] This land was made for you and [C/C7] me...

I've roamed and [F] rambled and I followed my [C] footsteps to the sparkling [G7] sands of Her diamond [C/C7] deserts and all a [F]-round me a voice was [C/Am] sounding [G7] This land was made for you and [C/C7] me

This land is **[F]** your land this land is **[C]** my land From Cali [G7]-fornia to the New York [C/C7] island From the redwood **[F]** forest to the Gulf Stream **[C/Am]** waters [G7] This land was made for you and [C/F] me... [C stop]