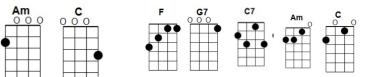

## **METRONOME SPEED: 140** INTRO: [G7-4 beats] [G7-4 beats] [C-4 beats] [C7-4 beats] Start singing on the 2nd count of the C7.

This land is **[F]** your land this land is **[C]** my land From Cali [G7]-fornia to the New York [C/C7] island From the redwood **[F]** forest to the Gulf Stream **[C/Am]** waters [G7] This land was made for you and [C/C7] me...

As I was [F] walking that ribbon of [C] highway I saw a -- [G7] bove me that endless [C/C7] skyway I saw be -- [F] low me that golden [C/Am] valley [G7] This land was made for you and [C/C7] me...

This land is [F] your land this land is [C] my land From Cali [G7]-fornia to the New York [C/C7] island From the redwood [F] forest to the Gulf Stream [C/Am] waters [G7] This land was made for you and [C/C7] me...

I've roamed and [F] rambled and I followed my [C] footsteps to the sparkling [G7] sands of Her diamond [C/C7] deserts and all a [F]-round me a voice was [C/Am] sounding [G7] This land was made for you and [C/C7] me

This land is **[F]** your land this land is **[C]** my land From Cali [G7]-fornia to the New York [C/C7] island From the redwood **[F]** forest to the Gulf Stream **[C/Am]** waters [G7] This land was made for you and [C/F] me... [C stop]